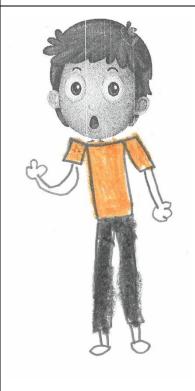

- 1. This <u>is Emma</u>
- 2. Her hair is short.
- 3. Her eyes are big.
- 4. <u>Her jacket is yellow.</u>
- 5. Her shirt is orange.

- 1. This <u>is Ben</u>
- 2. His mouth is small.
- 3. His nose is small.
- 4. His shoes are yellow and black.
- 5. His trousers are blue and green.