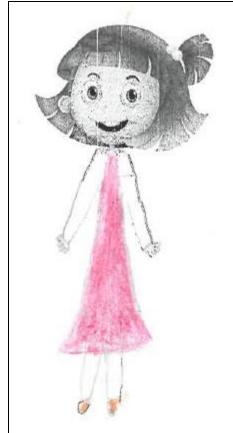

Name: Cheung Yan Hei (5) Class: P.1(B)

- 1. This <u>is Emma</u>
- 2. Her mouth is big.
- 3. <u>Her nose is small.</u>
- 4. <u>Her hat is yellow.</u>
- 5. <u>Her dress is pink.</u>

- 1. This <u>is Ben</u>
- 2. <u>His eyes are big.</u>
- 3. <u>His ears are big.</u>
- 4. <u>His trousers are black.</u>
- 5. <u>His T-shirt is orange.</u>