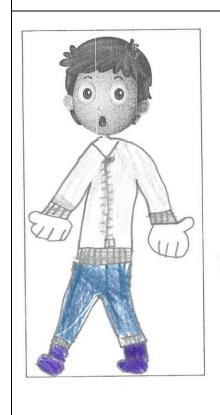

### 1D Lam Ka Yiu, Molly

This is Emma.

Her hair is short.

Her eyes are big.

Her dress is pink.

Her shoes are pink too.

This is Ben.

His eyes are big.

His hair is short.

His shirt is white.

His tie is green.

His belt is red.

His trousers and shoes are

black.

He is cute.