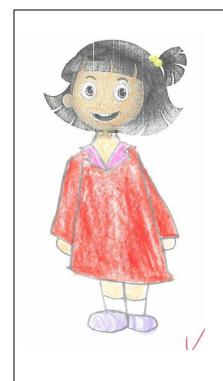

# 1D Ding Yixiang, Ryan

This is Emma.

Her eyes are big.

Her nose is small.

Her T-shirt is white and pink.

Her trousers are purple.

This is Ben.

His hair is short.