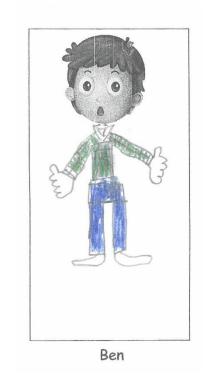

Name: Cheung Yan Hei (5) Class: P.1(B)

- 1. This <u>is Emma</u>
- 2. Her mouth is big.
- 3. <u>Her nose is small.</u>
- 4. <u>Her hat is yellow.</u>
- 5. <u>Her dress is pink.</u>

- 1. This <u>is Ben</u>
- 2. <u>His eyes are big.</u>
- 3. <u>His ears are big.</u>
- 4. <u>His trousers are black.</u>
- 5. <u>His T-shirt is orange.</u>