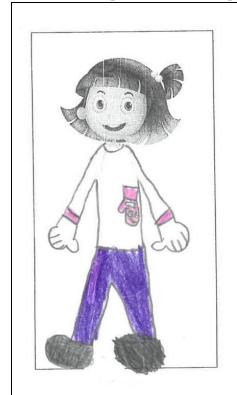

### 1D Lam Ka Yiu, Molly

This is Emma.

Her hair is short.

Her eyes are big.

Her dress is pink.

Her shoes are pink too.

This is Ben.

His eyes are big.