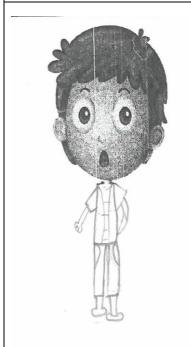

# 1D Ding Yixiang, Ryan

This is Emma.

Her eyes are big.

Her nose is small.

Her T-shirt is white and pink.

Her trousers are purple.

This is Ben.

His hair is short.