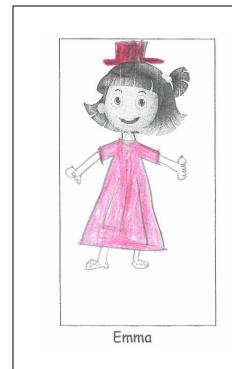

Name: Cheung Yan Hei (5) Class: P.1(B)

- 1. This <u>is Emma</u>
- 2. Her mouth is big.
- 3. <u>Her nose is small.</u>
- 4. <u>Her hat is yellow.</u>
- 5. <u>Her dress is pink.</u>

- 1. This <u>is Ben</u>
- 2. <u>His eyes are big.</u>
- 3. <u>His ears are big.</u>
- 4. <u>His trousers are black.</u>
- 5. <u>His T-shirt is orange.</u>