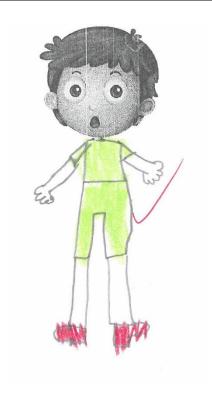

Name: Cheung Yan Hei (5) Class: P.1(B)

- 1. This <u>is Emma</u>
- 2. Her mouth is big.
- 3. <u>Her nose is small.</u>
- 4. <u>Her hat is yellow.</u>
- 5. <u>Her dress is pink.</u>

- 1. This <u>is Ben</u>
- 2. <u>His eyes are big.</u>
- 3. <u>His ears are big.</u>
- 4. <u>His trousers are black.</u>
- 5. <u>His T-shirt is orange.</u>