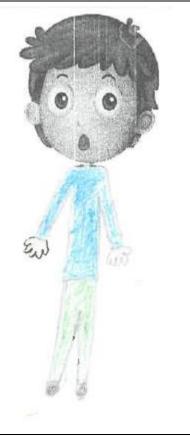

- 1. This <u>is Emma</u>
- 2. Her hair is short.
- 3. <u>Her eyes are big.</u>
- 4. <u>Her jacket is purple.</u>
- 5. Her shirt is pink and yellow.

- 1. This <u>is Ben</u>
- 2. <u>His eyes are big.</u>
- 3. <u>His nose is small.</u>
- 4. His T-shirt is blue.
- 5. <u>His trousers are green.</u>