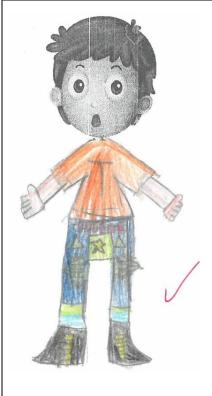

- 1. This <u>is Emma</u>
- 2. Her hair is short.
- 3. Her eyes are big.
- 4. <u>Her jacket is yellow.</u>
- 5. Her shirt is orange.

- 1. This <u>is Ben</u>
- 2. His mouth is small.
- 3. His nose is small.
- 4. His shoes are yellow and black.
- 5. His trousers are blue and green.