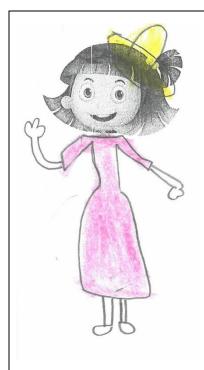

Name: Cheung Yan Hei (5) Class: P.1(B)

- 1. This <u>is Emma</u>
- 2. Her mouth is big.
- 3. <u>Her nose is small.</u>
- 4. <u>Her hat is yellow.</u>
- 5. <u>Her dress is pink.</u>

- 1. This <u>is Ben</u>
- 2. <u>His eyes are big.</u>
- 3. <u>His ears are big.</u>
- 4. <u>His trousers are black.</u>
- 5. <u>His T-shirt is orange.</u>