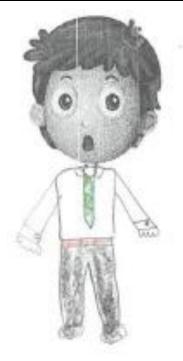

His hair is short.

His shirt is white.

His tie is green.

His belt is red.

His trousers and shoes are

black.

He is cute.