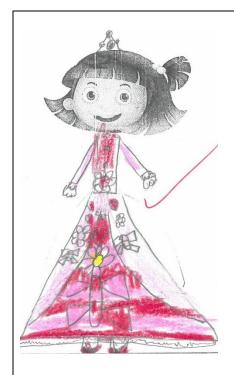

Name: Cheung Yan Hei (5) Class: P.1(B)

- 1. This <u>is Emma</u>
- 2. Her mouth is big.
- 3. <u>Her nose is small.</u>
- 4. <u>Her hat is yellow.</u>
- 5. <u>Her dress is pink.</u>

- 1. This <u>is Ben</u>
- 2. <u>His eyes are big.</u>
- 3. <u>His ears are big.</u>
- 4. <u>His trousers are black.</u>
- 5. <u>His T-shirt is orange.</u>