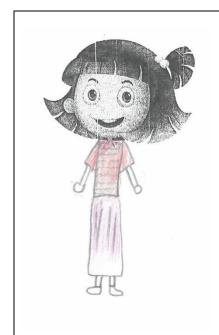

# 1D Ding Yixiang, Ryan

This is Emma.

Her eyes are big.

Her nose is small.

Her T-shirt is white and pink.

Her trousers are purple.

This is Ben.

His hair is short.