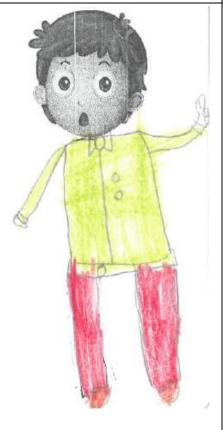

This is Ben.
His hair is short.
His mouth is small.
His shirt is green.
His trousers are red.
His shoes are brown.
He is kind.