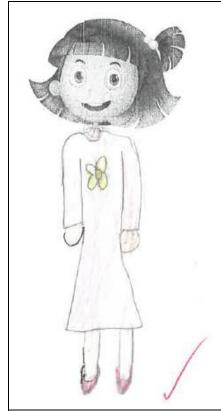

Name: Cheung Yan Hei (5) Class: P.1(B)

- 1. This <u>is Emma</u>
- 2. Her mouth is big.
- 3. <u>Her nose is small.</u>
- 4. <u>Her hat is yellow.</u>
- 5. <u>Her dress is pink.</u>

- 1. This <u>is Ben</u>
- 2. <u>His eyes are big.</u>
- 3. <u>His ears are big.</u>
- 4. <u>His trousers are black.</u>
- 5. <u>His T-shirt is orange.</u>