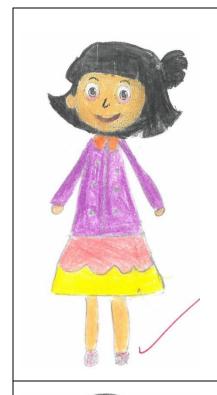

#### 1D Law Sum Yuet, Moon

This is Emma.

Her eyes are big.

Her nose is small.

Her blouse is purple.

Her skirt is yellow.

Her shoes are pink.

She is cute.