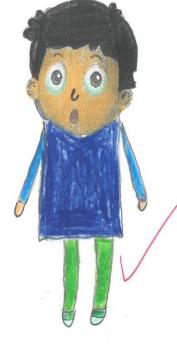

This is Ben.
His hair is short.
His mouth is small.
His shirt is green.
His trousers are red.
His shoes are brown.
He is kind.