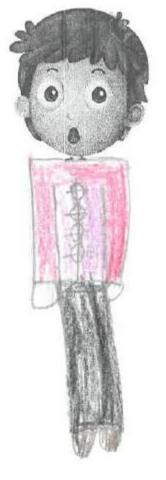

Name: Cheung Yan Hei (5) Class: P.1(B)

- 1. This <u>is Emma</u>
- 2. Her mouth is big.
- 3. <u>Her nose is small.</u>
- 4. <u>Her hat is yellow.</u>
- 5. <u>Her dress is pink.</u>

- 1. This <u>is Ben</u>
- 2. <u>His eyes are big.</u>
- 3. <u>His ears are big.</u>
- 4. <u>His trousers are black.</u>
- 5. <u>His T-shirt is orange.</u>