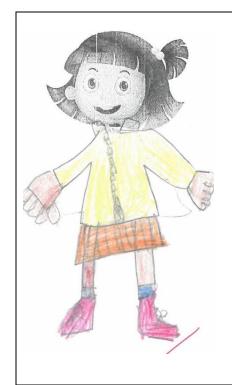

Name: Cheung Yan Hei (5) Class: P.1(B)

- 1. This <u>is Emma</u>
- 2. Her mouth is big.
- 3. <u>Her nose is small.</u>
- 4. <u>Her hat is yellow.</u>
- 5. <u>Her dress is pink.</u>

- 1. This <u>is Ben</u>
- 2. <u>His eyes are big.</u>
- 3. <u>His ears are big.</u>
- 4. <u>His trousers are black.</u>
- 5. <u>His T-shirt is orange.</u>