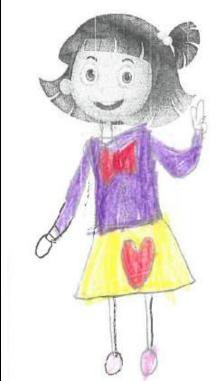

#### 1D Law Sum Yuet, Moon

This is Emma.

Her eyes are big.

Her nose is small.

Her blouse is purple.

Her skirt is yellow.

Her shoes are pink.

She is cute.