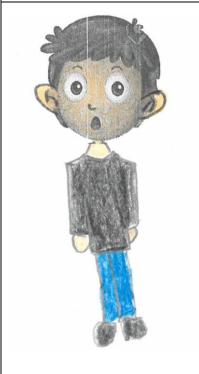

# 1D Ding Yixiang, Ryan

This is Emma.

Her eyes are big.

Her nose is small.

Her T-shirt is white and pink.

Her trousers are purple.

This is Ben.

His hair is short.

His ears are big.

His jacket is grey.

Her trousers are purple.

His socks are purple.

He is cute.